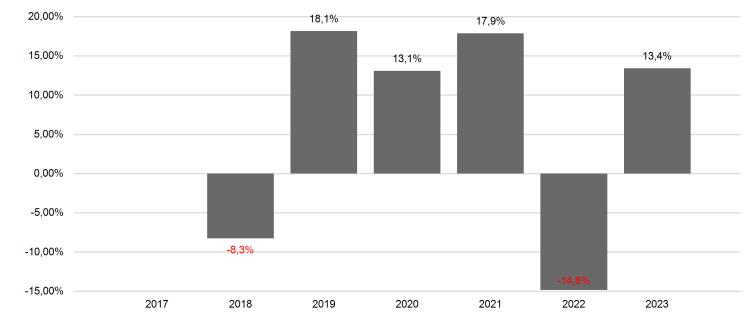

## **Past Performance**

## This chart shows the fund's performance as the percentage loss or gain per year over the last 6 years.

Past performance is not a reliable indicator of future performance. Markets could develop very differently in the future. It can help you to assess how the fund has been managed in the past.

Performance is shown after deduction of ongoing charges. Any entry and exit charges are excluded from the calculation.

The unit class was established in 2017.

Performance was calculated in EUR.

Copies of the prospectus (including the management regulations), the "Key Information Document" as well as the annual and semi-annual reports can be obtained free of charge from the Swiss representative FIRST INDEPENDENT FUND SERVICES LTD., Feldeggstrasse 12, CH-8008 Zurich. The paying agent in Switzerland is NPB New Private Bank Ltd, Limmatquai 1, 8001 Zurich.